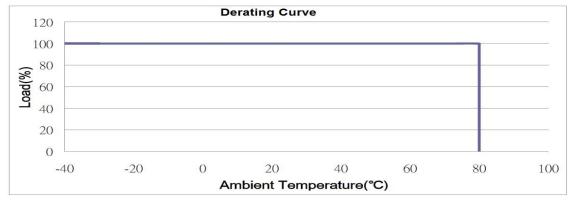

THD:

20%

Min. Starting Temp: - 40° C Power Factor Min: 0.95

Max. Case Temp: 90° C down to 25% load Remote Mounting Distance: 18AWG -18 ft

Typical Efficiency: 90% Surge: 6KV

LED DRIVER LED DRIVER LED DRIVER SATTREE