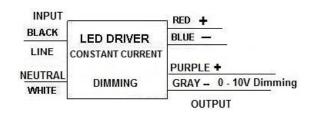

#### Lead Length

| Colour | inch | cm |  |  |  |
|--------|------|----|--|--|--|
| Black  | 5.9  | 15 |  |  |  |
| White  | 5.9  | 15 |  |  |  |
| Blue   | 5.9  | 15 |  |  |  |
| Red    | 5.9  | 15 |  |  |  |
| Gray   | 5.9  | 15 |  |  |  |
| Purple | 5.9  | 15 |  |  |  |