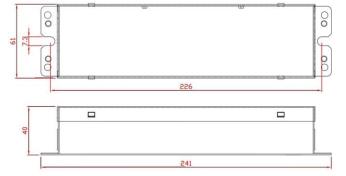

# 0-10V Dimmer Compatibility Chart

| LEVITON   | LUTRON  |  |
|-----------|---------|--|
| DS710-10Z | NFTV    |  |
|           | DVTV-WH |  |

1/9/17

Series FS4 L W H MI Case Size: 241mm 61 mm 40mm 226mm 9.5inch 2.4inch 1.57inch 8.9inch