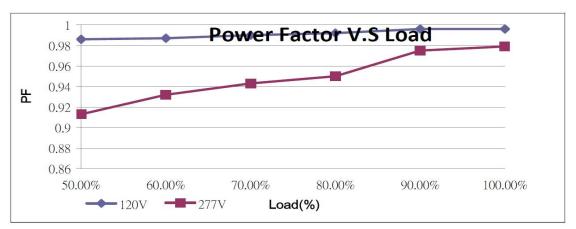

THD:

20%

Min. Starting Temp: - 40° C Power Factor Min: 0.95

Max. Case Temp: 90° C down to 25% load Remote Mounting Distance: 18AWG -18 ft

Typical Efficiency: 90% Surge: 6KV

LED DRIVER LED DRIVER LED DRIVER SATTREE