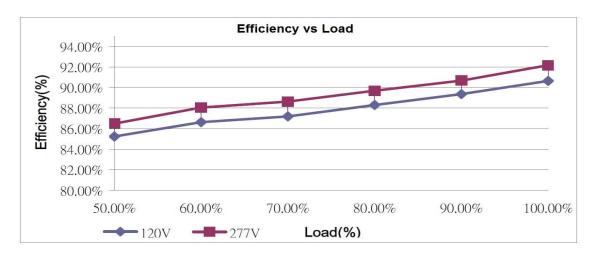

THD:

20%

Min. Starting Temp: - 40° C Power Factor Min: 0.95

Max. Case Temp: 90° C down to 25% load Remote Mounting Distance: 18AWG -18 ft

Typical Efficiency: 90% Surge: 6KV

LED DRIVER LED DRIVER LED DRIVER SATTREE