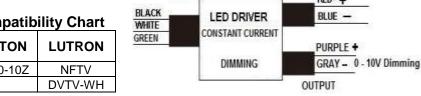

## 0-10V Dimmer

| Compatibility Chart |         |  |  |  |
|---------------------|---------|--|--|--|
| LEVITON             | LUTRON  |  |  |  |
| DS710-10Z           | NFTV    |  |  |  |
|                     | DVTV-WH |  |  |  |

### **Lead Length**

| Colour | inch | cm |
|--------|------|----|
| Black  | 5.9  | 15 |
| White  | 5.9  | 15 |
| Blue   | 5.9  | 15 |
| Red    | 5.9  | 15 |
| Gray   | 5.9  | 15 |
| Purple | 5.9  | 15 |