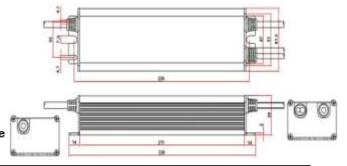

Case Size Series FS8 241mm 61.5mm 39mm 226mm 9.5inch 2.42inch 1.54inch 8.9inch

WARNING: Always Disconnect Power Before Handling. Case Should be Grounded. Install in Accordance with National and Local Electrical Codes.