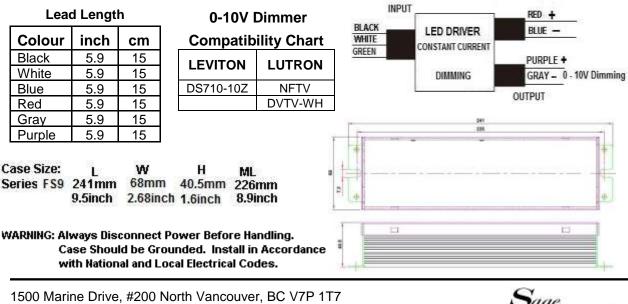

### Case Size: Series FS9

Due to continuing efforts to offer improved products all specifications are subject to change without prior notice

| INPUT<br>VOLTAGE | INPUT<br>CURRENT | INPUT<br>WATTS | OUTPUT<br>POWER<br>WATTS MAX | OUTPUT<br>VOLTAGE | OUTPUT<br>CURRENT<br>AMPS | MODEL             |
|------------------|------------------|----------------|------------------------------|-------------------|---------------------------|-------------------|
| 120              | 1.45A            | 113            | 90                           | 30 to 50V         | 1.8A                      | NU1800C90WSD-IP67 |
| 277              | 0.64A            |                | 90                           |                   |                           |                   |