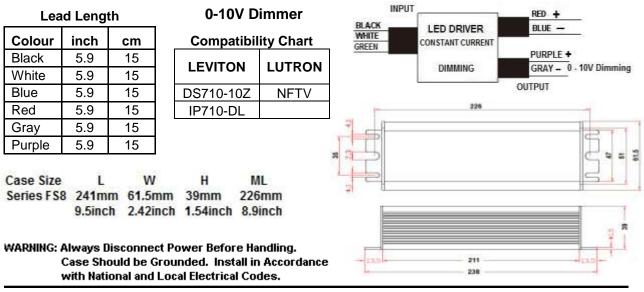

Case Size: Series FS8

Due to continuing efforts to offer improved products all specifications are subject to change without prior notice

| INPUT<br>VOLTAGE | INPUT<br>CURRENT | INPUT<br>WATTS | OUTPUT<br>POWER<br>WATTS MAX | OUTPUT<br>VOLTAGE | OUTPUT<br>CURRENT<br>AMPS | MODEL            |
|------------------|------------------|----------------|------------------------------|-------------------|---------------------------|------------------|
| 120              | 0.44A            | 52             | 42                           | 36 to 60V         | 0.7A                      | NU700C42WSD-IP67 |
| 277              | 0.19A            |                |                              |                   |                           |                  |