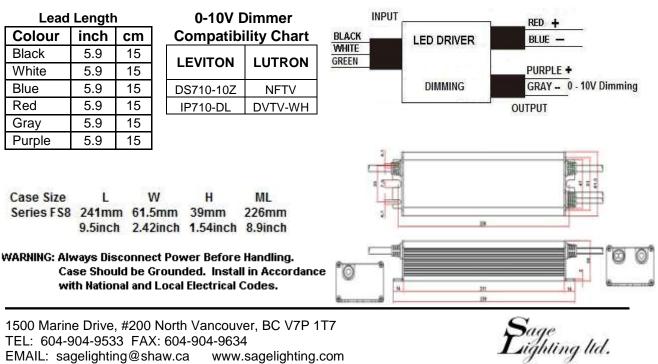

Case Size: Series FS8

Due to continuing efforts to offer improved products all specifications are subject to change without prior notice

| INPUT<br>VOLTAGE | INPUT<br>CURRENT | INPUT<br>WATTS | OUTPUT<br>POWER<br>WATTS<br>MAX | OUTPUT<br>VOLTAGE<br>DC CV | OUTPUT CURRENT<br>DC AMPS | MODEL           |
|------------------|------------------|----------------|---------------------------------|----------------------------|---------------------------|-----------------|
| 347              | 0.20A            | 71             | 60                              | 12                         | 0.5-5A                    | NC12V60WSD-IP67 |

EMAIL: sagelighting@shaw.ca www.sagelighting.com