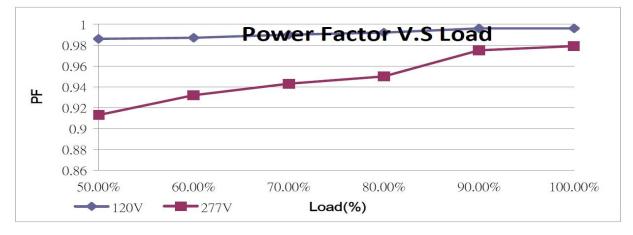

| Input Voltage range:      | <u>+</u> 10% |
|---------------------------|--------------|
| Output Load range         | <u>+</u> 5%  |
| Input Frequency:          | 50/60HZ      |
| THD:                      | < 20%        |
| Power Factor Min:         | 0.90         |
| Remote Mounting Distance: | 18AWG -18 ft |
| Surge:                    | 6KV          |