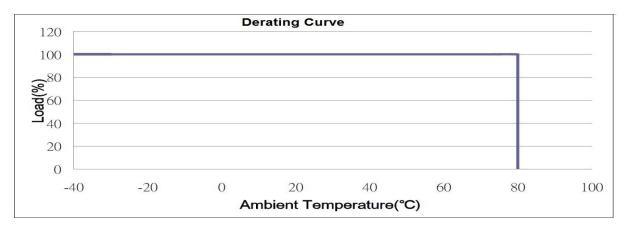

## **Technical Specification:**

Class 1 UL, CUL Certified, ROHS Compliant EMI FCC Parts 18, Subparts C, Class A Rating: IP 65 Damp, Dry Output Open/Short Protection Min. Starting Temp: - 40° C Max. Case Temp: 90° C down to 25% load Typical Efficiency: 90%