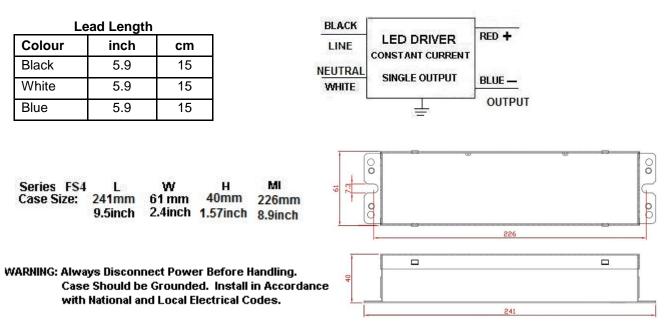

### Case Size: Series FS4

Due to continuing efforts to offer improved products all specifications are subject to change without prior notice

|   | INPUT<br>VOLTAGE | INPUT<br>CURRENT | INPUT<br>WATTS | OUTPUT<br>POWER<br>WATTS<br>MAX | OUTPUT<br>VOLTAGE | OUTPUT<br>CURRENT<br>AMPS | MODEL         |
|---|------------------|------------------|----------------|---------------------------------|-------------------|---------------------------|---------------|
| F | 120              | 1.45A            | 134            | 100                             | 70V to 114V       | 1.05.0                    | NU1050C120WS  |
|   | 277              | 0.64A            |                | 120                             | 700 10 1140       | 1.05A                     | 1010500120005 |