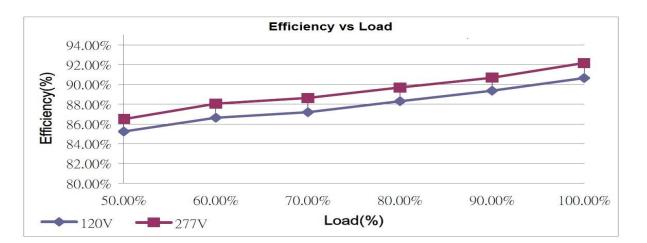

## **Technical Specification:**

Class 1 UL, CUL Certified, ROHS Compliant EMI FCC Parts 18, Subparts C, Class A Rating: IP 65 Damp, Dry Output Open/Short Protection Min. Starting Temp: - 40° C Max. Case Temp: 90° C down to 25% load Typical Efficiency: 90%