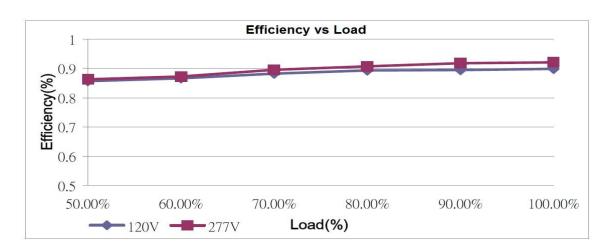

### **Technical Specification:**

| Class 1 UL, CUL Recognized, ROHS Compliant | Input Voltage range:                            | <u>+</u> 10% |
|--------------------------------------------|-------------------------------------------------|--------------|
| EMI FCC Parts 18, Subparts C, Class A      | Output Load range                               | <u>+</u> 5%  |
| Rating: IP 66 Damp, Dry                    | Input Frequency:                                | 50/60HZ      |
| Output Open/Short Protection               | THD:                                            | < 20%        |
| Min. Starting Temp: - 40° C                | Power Factor Min:                               | 0.90         |
| Max. Case Temp: 90° C                      | Remote Wiring Distance Full Load: 18AWG - 18 ft |              |
| Typical Efficiency: 93%                    | Surge:                                          | 6KV          |