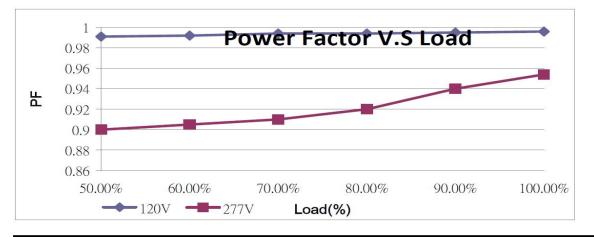

### **Technical Specification:**

| Class 1 UL, CUL Recognized, ROHS Compliant | Input Voltage range:                            | <u>+</u> 10% |
|--------------------------------------------|-------------------------------------------------|--------------|
| EMI FCC Parts 18, Subparts C, Class A      | Output Load range                               | <u>+</u> 5%  |
| Rating: IP 66 Damp, Dry                    | Input Frequency:                                | 50/60HZ      |
| Output Open/Short Protection               | THD:                                            | < 20%        |
| Min. Starting Temp: - 40° C                | Power Factor Min:                               | 0.90         |
| Max. Case Temp: 90° C                      | Remote Wiring Distance Full Load: 18AWG - 18 ft |              |
| Typical Efficiency: 93%                    | Surge:                                          | 6KV          |