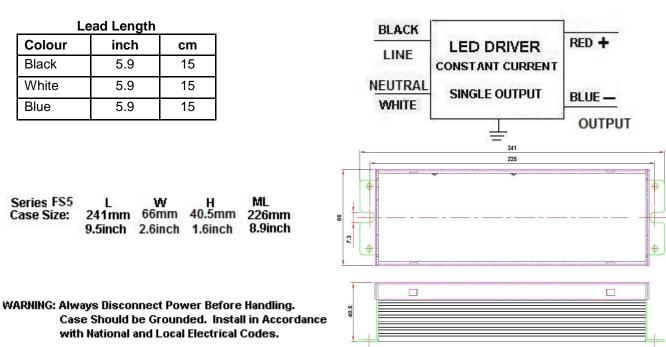

### **Technical Specification:**

| Class 1 UL, CUL Recognized, ROHS Compliant | Input Voltage range:                            | <u>+</u> 10% |
|--------------------------------------------|-------------------------------------------------|--------------|
| EMI FCC Parts 18, Subparts C, Class A      | Output Load range                               | <u>+</u> 5%  |
| Rating: IP 66 Damp, Dry                    | Input Frequency:                                | 50/60HZ      |
| Output Open/Short Protection               | THD:                                            | < 20%        |
| Min. Starting Temp: - 40° C                | Power Factor Min:                               | 0.90         |
| Max. Case Temp: 90° C                      | Remote Wiring Distance Full Load: 18AWG - 18 ft |              |
| Typical Efficiency: 93%                    | Surge:                                          | 6KV          |

Case Size: Series FS5

Due to continuing efforts to offer improved products all specifications are subject to change without prior notice

| INPUT<br>VOLTAGE | INPUT<br>CURRENT | INPUT<br>WATTS | OUTPUT<br>POWER<br>WATTS MAX | OUTPUT<br>VOLTAGE | OUTPUT<br>CURRENT<br>AMPS | MODEL        |
|------------------|------------------|----------------|------------------------------|-------------------|---------------------------|--------------|
| 120V-277V        | 1.78A - 0.78A    | 215            | 200                          | 114V - 190V       | 1.05A                     | NU1050C200WS |

### NU1050C200WS Series FS5

```
Page...2
```

1500 Marine Drive, #200 North Vancouver, BC V7P 1T7 TEL: 604-904-9533 FAX: 604-904-9634 EMAIL: sagelighting@shaw.ca www.sagelighting.com