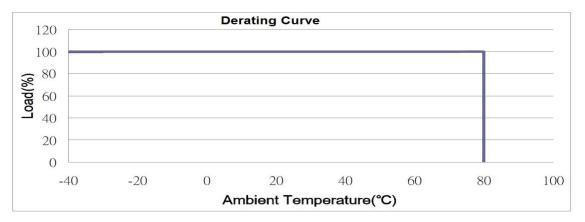

### **Technical Specification:**

| Class 1 UL, CUL Recognized, ROHS Compliant | Input Voltage range:                            | <u>+</u> 10% |
|--------------------------------------------|-------------------------------------------------|--------------|
| EMI FCC Parts 18, Subparts C, Class A      | Output Load range                               | <u>+</u> 5%  |
| Rating: IP 66 Damp, Dry                    | Input Frequency:                                | 50/60HZ      |
| Output Open/Short Protection               | THD:                                            | < 20%        |
| Min. Starting Temp: - 40° C                | Power Factor Min:                               | 0.90         |
| Max. Case Temp: 90° C                      | Remote Wiring Distance Full Load: 18AWG - 18 ft |              |
| Typical Efficiency: 93%                    | Surge:                                          | 6KV          |