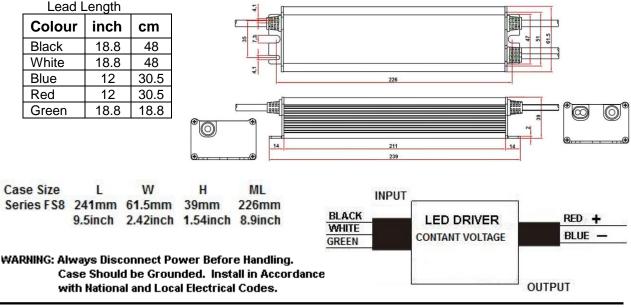

Case Size: Series FS8

Due to continuing efforts to offer improved products all specifications are subject to change without prior notice

| INPUT<br>VOLTAGE | INPUT<br>CURRENT | INPUT<br>WATTS | OUTPUT<br>POWER<br>WATTS MAX | OUTPUT<br>VOLTAGE<br>DC CV | OUTPUT<br>CURRENT<br>DC AMPS | MODEL            |
|------------------|------------------|----------------|------------------------------|----------------------------|------------------------------|------------------|
| 120              | 0.98A            | 111            | 100                          | 24                         | 4.1A                         | NU24V100WS-IP67  |
| 277              | 0.42A            |                | 100                          | 24                         | 4. IA                        | NU24V100VV3-IP07 |