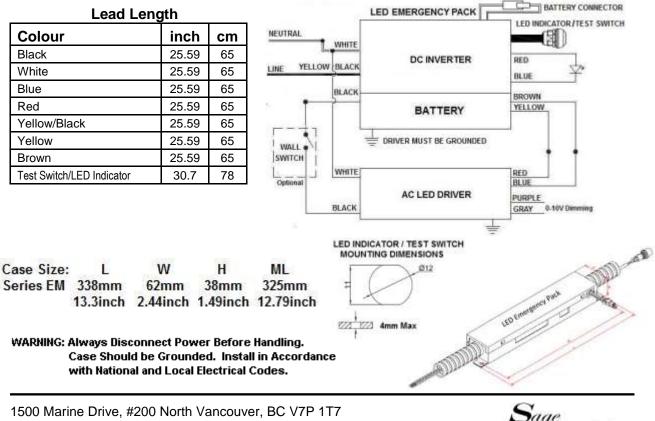

## Case Size: Series EM

| OPERATING<br>DURATION | INPUT<br>CURRENT | INPUT<br>WATTS | Battery<br>Charge<br>Current | Battery<br>Voltage | Battery<br>Charge<br>Time Max | OUTPUT<br>WATTS | OUTPUT<br>CURRENT<br>Max | OUTPUT<br>VOLTAGE | MODEL          |
|-----------------------|------------------|----------------|------------------------------|--------------------|-------------------------------|-----------------|--------------------------|-------------------|----------------|
| 90 Minutes            | 70mA             | 5              | 210mA                        | 9.6V               | 48 hours                      | 20              | 380                      | 15 to 55V         | EM20W1555B96FT |