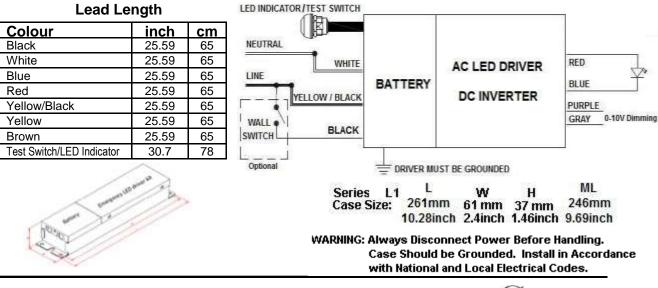

Input Voltage range:+10%Output Load range+5%Input Frequency:50/60HZTHD:< 20%</td>Power Factor Min:0.90Remote Wiring Distance Full Load:18 AWG-18 ft

### Case Size: Series L1

Due to continuing efforts to offer improved products all specifications are subject to change without prior notice

| INPUT<br>VOLTAGE | INPUT<br>CURRENT | INPUT<br>WATTS | OUTPUT<br>POWER<br>WATTS MAX | OUTPUT<br>VOLTAGE | OUTPUT<br>CURRENT<br>AMPS | MODEL           |  |
|------------------|------------------|----------------|------------------------------|-------------------|---------------------------|-----------------|--|
| 120              | 0.66A            | 71             | 60                           | 24 to 40V         | 1.5                       | ENU1500C60WSD64 |  |
| 277              | 0.29A            |                |                              |                   |                           |                 |  |

#### **Emergency Power Spec**

| OPERATING  | INPUT   | INPUT | Battery Charge | Battery | Battery Charge | OUTPUT | OUTPUT      | OUTPUT    |
|------------|---------|-------|----------------|---------|----------------|--------|-------------|-----------|
| DURATION   | CURRENT | WATTS | Current        | Voltage | Time Max       | WATTS  | CURRENT Max | VOLTAGE   |
| 90 Minutes | 60mA    | 4     | 185mA          | 6.4V    | 24 hours       | 10     | 190         | 15 to 55V |